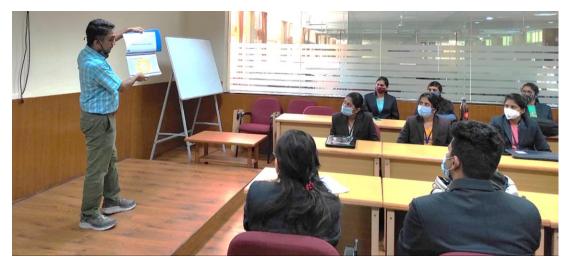

### **Photos of Interview Process**

### TRAINING AND PLACEMENT CELL

Corporate Presentation by Mr. Prashanth Dwarakanathan, Director Vyuhgenics India Pvt Ltd. Bangalore

Sri Shivarathreeshwara Nagar, Mysuru-570015