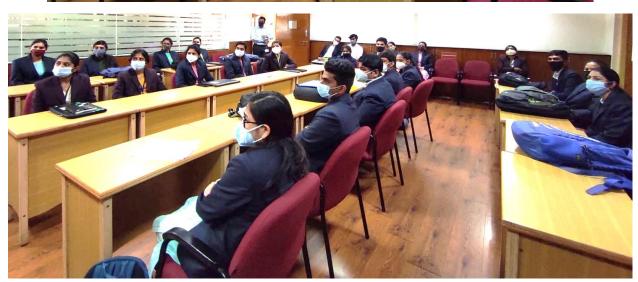

### TRAINING AND PLACEMENT CELL

Corporate Presentation by Mr. Prashanth Dwarakanathan, Director Vyuhgenics India Pvt Ltd. Bangalore

Sri Shivarathreeshwara Nagar, Mysuru-570015