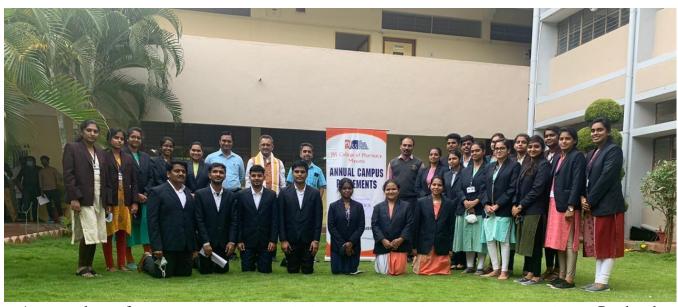

### **Group Photo**

A group photo of Dr. TM Pramod Kumar, Principal JSS College of Pharmacy, Mysuru with Mr. Prashanth Dwarakanathan, Director Vyuhgenics India Pvt Ltd. Bangalore, TPC team and students undergoing the Vyuhgenics campus placement.