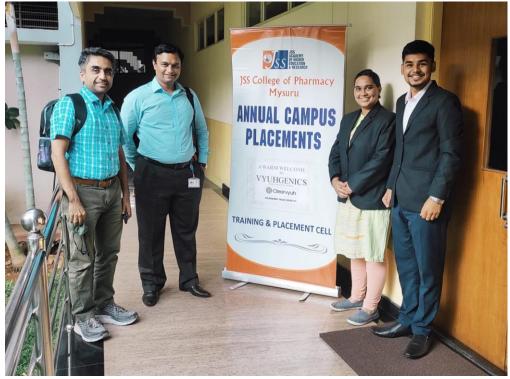

Mr. Prashanth Dwarakanathan, Director Vyuhgenics India Pvt Ltd. Bangalore with Dr. Amit B Patil, Coordinator TPC, Ms. Maithri S. H, Student Coordinator TPC and Mr. Suraj S, student Coordinator TPC (From Left to Right)