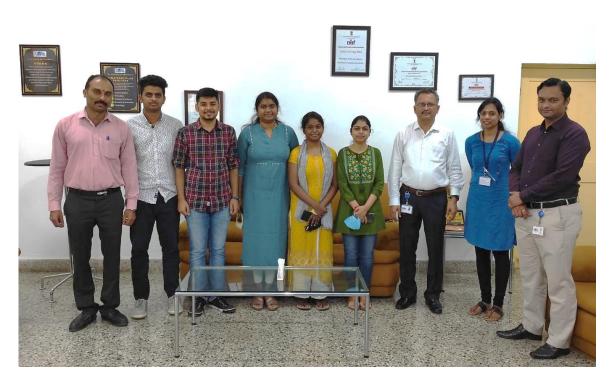

#### TRAINING AND PLACEMENT CELL

### **Group Photo**

A group photo of Dr. TM Pramod Kumar, Principal JSS College of Pharmacy, Mysuru with Mr. Prashanth Dwarakanathan, Director Vyuhgenics India Pvt Ltd. Bangalore, TPC team and students undergoing the Vyuhgenics campus placement.