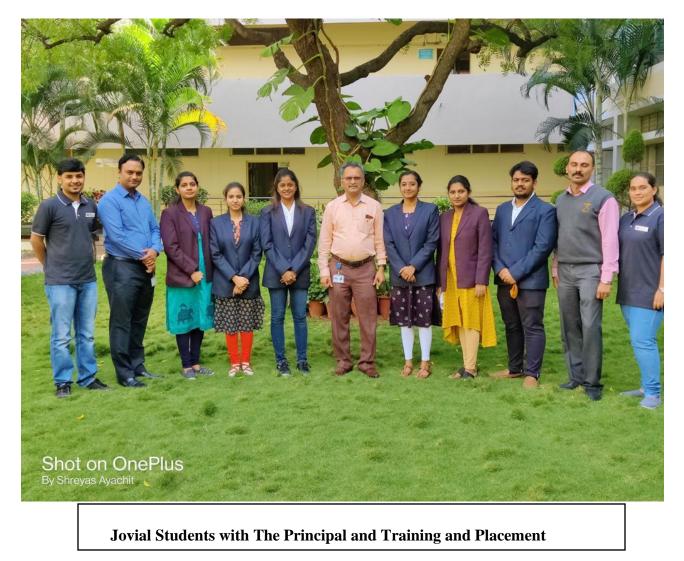

# TRAINING AND PLACEMENTCELL

(From Left to right: Mr. Suraj, Student Coordinator TPC, Dr. Amit B Patil, Coordinator TPC Ms. Shilpa K (Pharm.D), Ms. Nanhi Nandini(Pharmaceutics), Ms. Rachna M kumar(Pharmaceutics) placed in Indegene campus drive, Dr.TM Pramod Kumar, Principal JSS College of Pharmacy, Mysuru, Ms.Siree K G(Industrial Pharmacy), Ms. Boorva Devi M (Pharm.D), P Sai Neeraj (Pharmacology) placed in Indegene campus drive, Dr. Shailesh T, Coordinator TPC & Ms. Maithri student coordinator)