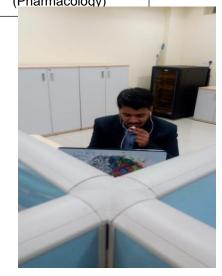

### PHOTOS OF STUDENTS SELECTED IN COVANCE CAMPUS DRIVE

SHREYAS S AYACHIT (Pharmacology)

KOWSALYA N (Pharmaceutics)

NARASIMHAMURTHY M (Pharmacology)