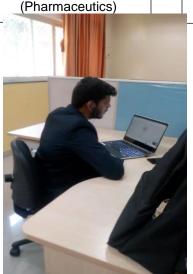

### PHOTOS OF STUDENTS SELECTED IN COVANCE CAMPUS DRIVE

SHREYAS S AYACHIT (Pharmacology)

KOWSALYA N (Pharmaceutics)

NARASIMHAMURTHY M (Pharmacology)