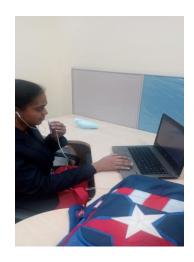

18 | Shravani.M                                | PHARMACEUTICAL<br>ANALYSIS           | ✓        | ✓        | ✓        | ✓ |
| 19 | GV Anupama                                | PHARMACEUTICAL<br>ANALYSIS           | ✓        | ✓        | ✓        | - |
| 20 | ELUKURI GANTALA VARI<br>KARANAM SHARMISTA | PHARMACEUTICAL<br>CHEMISTRY          | <b>√</b> | <b>√</b> | <b>√</b> | - |
| 21 | Jamuna                                    | PHARMACEUTICAL<br>CHEMISTRY          | ✓        | ✓        | ✓        | - |
| 22 | Manikya Deepika                           | PHARMACEUTICAL<br>ANALYSIS           | ✓        | ✓        | ✓        |   |
|    | 1                                         |                                      | l .      | 1        | 1        |   |

## **Photos of Interview Process**







#### PHOTOS OF STUDENT SELECTED IN COVANCE CAMPUS DRIVE



Shravani. M
(PHARMACEUTICAL ANALYSIS)



# JSS Academy of Higher Education and Research JSS College of Pharmacy

Sri Shivarathreeshwara Nagar, Mysuru-570015

TRAINING AND PLACEMENTCELL



Jovial Student with The Principal and Training and Placement

(From Left to right: Mr. Suraj, Student Coordinator TPC, Dr. Amit B Patil, Coordinator TPC Ms. SHRAVANI M (Pharmaceutical Analysis), placed in Covance campus drive, Dr.TM Pramod Kumar, Principal JSS College of Pharmacy, Mysuru, Dr. Shailesh T, Coordinator TPC & Ms. Maithri student coordinator)