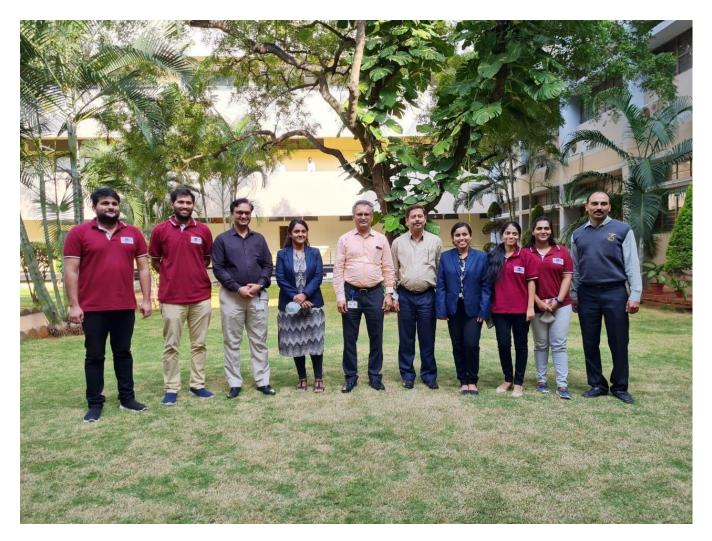

Students with The Principal and Training and Placement Cell Team

(From Left to right: Mr. Abinash Satapathy (Student Coordinator TPC), Abhishek Kumar (Student Coordinator TPC) & Dr. Amit B Patil (Coordinator TPC),
Ms. Supriya (Placed in Eli Lilly Virtual Campus drive), Dr. TM Pramod Kumar (Principal JSS College of Pharmacy, Mysuru), Dr. G.V. Pujar, (Vice-Principal, JSS College of Pharmacy), Ms.Reshma Bobby( placed in Eli Lilly Virtual campus drive), Ms. Akhila Sudarsanam & Ms. Darshini M (Student Coordinator TPC), Dr. Shailesh T, (Deputy Coordinator TPC)