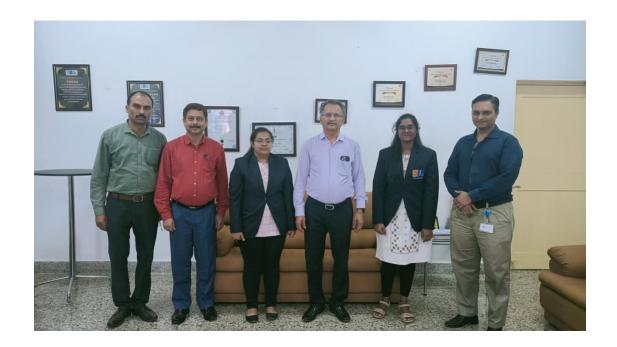

#### **Students with The Principal and Training and Placement Cell Team**

(From Left to right: Dr Shailesh (Deputy Coordinator TPC), Dr G.V. Pujar, Vice-Principal, Ms Nagashree AG (selected candidate), Dr TM Pramod Kumar (Principal JSS College of Pharmacy, Mysuru), Ms Avula Sowmya (Selected Candidate), Dr Amit B Patil, (Coordinator TPC)