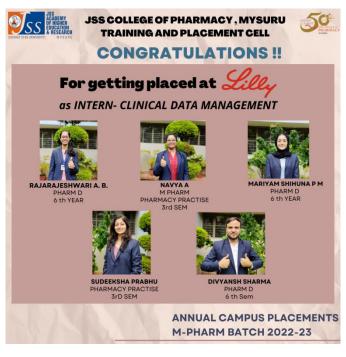

## **Lilly Campus Placement Drive**

Lilly Campus Placement Drive was organized on **19<sup>th</sup> September 2022** by the Training and Placement Cell. A total of 10 eminent Lilly experts interviewed aspirants and **16 candidates** were selected for 4 different roles given below from 3<sup>rd</sup> Semester M. Pharm and 6<sup>th</sup> Year Pharm.D.

❖ Global Scientific Communication (GSC)
 ❖ Value, Evidence & Outcomes (VEO)
 ❖ Global Regulatory Affairs (GRA)
 ❖ Clinical Data Management (CDM)
 - 03 Students,
 - 01 Students,
 - 02 Students,
 - 10 Students.