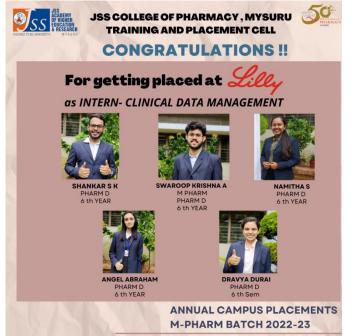

## **Lilly Campus Placement Drive**

Lilly Campus Placement Drive was organized on **19<sup>th</sup> September 2022** by the Training and Placement Cell. A total of 10 eminent Lilly experts interviewed aspirants and **16 candidates** were selected for 4 different roles given below from 3<sup>rd</sup> Semester M. Pharm and 6<sup>th</sup> Year Pharm.D.

❖ Global Scientific Communication (GSC)
 ❖ Value, Evidence & Outcomes (VEO)
 ❖ Global Regulatory Affairs (GRA)
 ❖ Clinical Data Management (CDM)
 - 03 Students,
 - 01 Students,
 - 02 Students,
 - 10 Students.