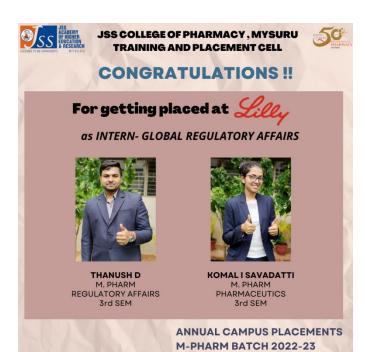

## **Lilly Campus Placement Drive**

Lilly Campus Placement Drive was organized on **19<sup>th</sup> September 2022** by the Training and Placement Cell. A total of 10 eminent Lilly experts interviewed aspirants and **16 candidates** were selected for 4 different roles given below from 3<sup>rd</sup> Semester M. Pharm and 6<sup>th</sup> Year Pharm.D.

❖ Global Scientific Communication (GSC)
 ❖ Value, Evidence & Outcomes (VEO)
 ❖ Global Regulatory Affairs (GRA)
 ❖ Clinical Data Management (CDM)
 - 03 Students,
 - 01 Students,
 - 02 Students,
 - 10 Students.