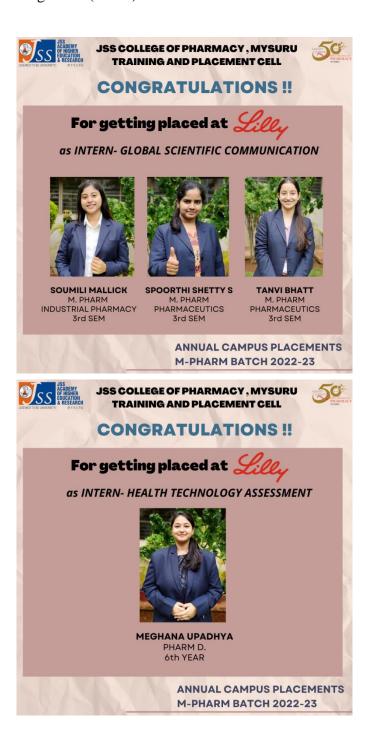

## **Lilly Campus Placement Drive**

Lilly Campus Placement Drive was organized on **19<sup>th</sup> September 2022** by the Training and Placement Cell. A total of 10 eminent Lilly experts interviewed aspirants and **16 candidates** were selected for 4 different roles given below from 3<sup>rd</sup> Semester M. Pharm and 6<sup>th</sup> Year Pharm.D.

❖ Global Scientific Communication (GSC)
 ❖ Value, Evidence & Outcomes (VEO)
 ❖ Global Regulatory Affairs (GRA)
 ❖ Clinical Data Management (CDM)
 - 03 Students,
 - 01 Students,
 - 02 Students,
 - 10 Students.