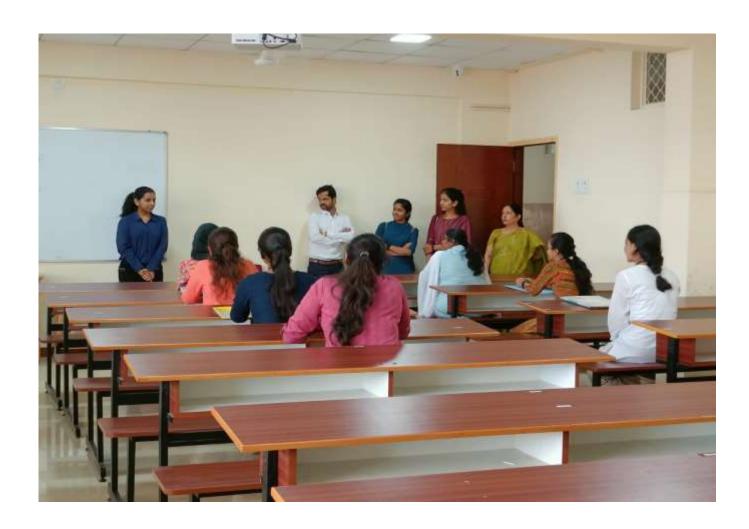

Campus drive was preceded with an orientation to all the students. A total of 17 students were benefited from the program where 11 MSc Nutrition & Dietetics, 4 MSc Nutrition & Dietetics (pursuing) and 2 BSc Food, Nutrition & Dietetics actively participated in the various activities conducted.

# ORIENTATION TO THE STUDENTS