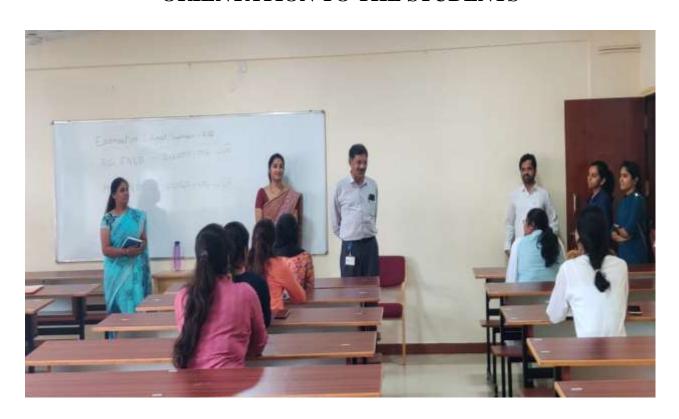

Campus drive was preceded with an orientation to all the students. A total of 17 students were benefited from the program where 11 MSc Nutrition & Dietetics, 4 MSc Nutrition & Dietetics (pursuing) and 2 BSc Food, Nutrition & Dietetics actively participated in the various activities conducted.

# ORIENTATION TO THE STUDENTS