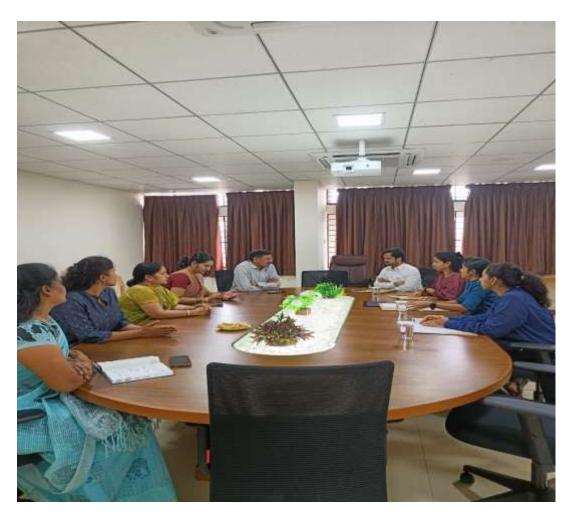

The program was started with welcoming the employers of Akhilasoukhya - Speciality Healthcare Centre; Mr Phaniraj Naik( General Manager), Ms Nidhi Kulkarni (HR Executive), Dr. Biji Sabu (Naturopathist) & Ms Kavya (Senior Dietitian) from the Department of Nutrition & Dietetics, JSSAHER by the Dr Vanitha Reddy P (Coordinator), Prof Raveesha (Head & Dean), Dr Sumana (Placement Officer), Dr Sushma B V (Placement Officer), Dr Shweatha H E(Member)

# WELCOME ADDRESS