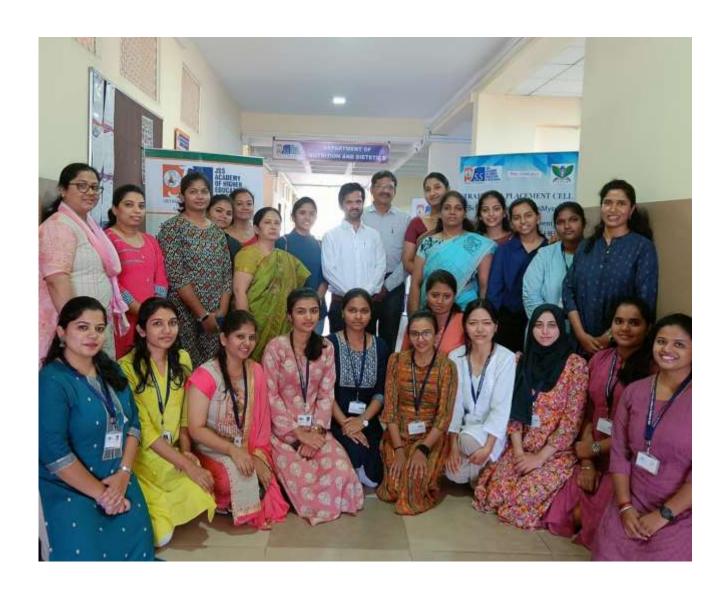

| Ms Nidhi Kulkarni (HR Executive),<br>Mr Phaniraj Naik( General Manager)                                                                                           |  |  |  |  |

# WELCOME ADDRESS





# ORIENTATION TO THE STUDENTS





# **ROUND 1- WRITTEN EXAMINATION**





### **ROUND 2 - INTERVIEW**



Round 2: interview by : Dr. Biji Sabu (Naturopathist)

# **ROUND 3 - INTERVIEW**



Round 3: interview by: Ms Kavya (Senior Dietitian)

# **ROUND 4 - INTERVIEW**



**Round 4: interview by:** Ms Nidhi Kulkarni (HR Executive) & Mr Phaniraj Naik( General Manager)

### The list of the students who got selected in campus interview.

- Aishwarya Horatti
   Tejashree G P
- 3. Mahalakshmi A
- 4. Raheela Tabassum
- 5. Bushra Kulsum
- 6. Meghana N S
- 7. Ume Hani