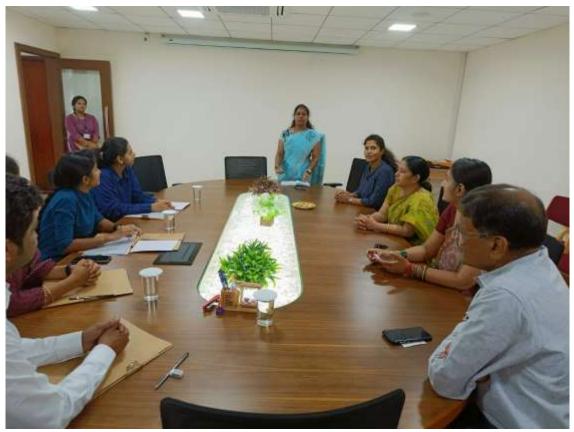

The program was started with welcoming the employers of Akhilasoukhya - Speciality Healthcare Centre; Mr Phaniraj Naik( General Manager), Ms Nidhi Kulkarni (HR Executive), Dr. Biji Sabu (Naturopathist) & Ms Kavya (Senior Dietitian) from the Department of Nutrition & Dietetics, JSSAHER by the Dr Vanitha Reddy P (Coordinator), Prof Raveesha (Head & Dean), Dr Sumana (Placement Officer), Dr Sushma B V (Placement Officer), Dr Shweatha H E(Member)

# WELCOME ADDRESS