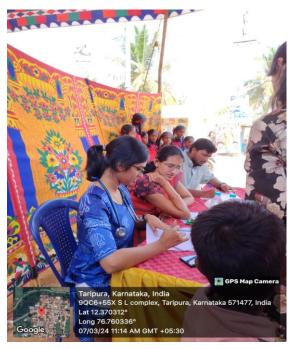

## **Report on Medical Camp**

The NSS Unit of JSS College of Pharmacy, Mysuru In association with JSS Hospital and College organized a Medical Camp on 7th March 2024 at Taripura Village, Shri Rangapttana Taluk, Mandya District. During this camp the senior residents, Postgraduates, Interns from the department of General Medicines, Pediatrics and Orthopedics were screened for various diseases in their specialties.

Overall, the medical camp benefited 250 villagers.