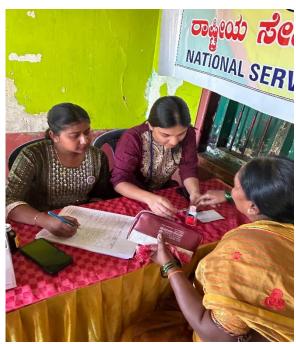

## **Report on Medical Camp**

The NSS Unit of JSS College of Pharmacy, Mysuru In association with JSS Hospital and College organized a Medical Camp on 7th March 2024 at Taripura Village, Shri Rangapttana Taluk, Mandya District. During this camp the senior residents, Postgraduates, Interns from the department of General Medicines, Pediatrics and Orthopedics were screened for various diseases in their specialties.

Overall, the medical camp benefited 250 villagers.