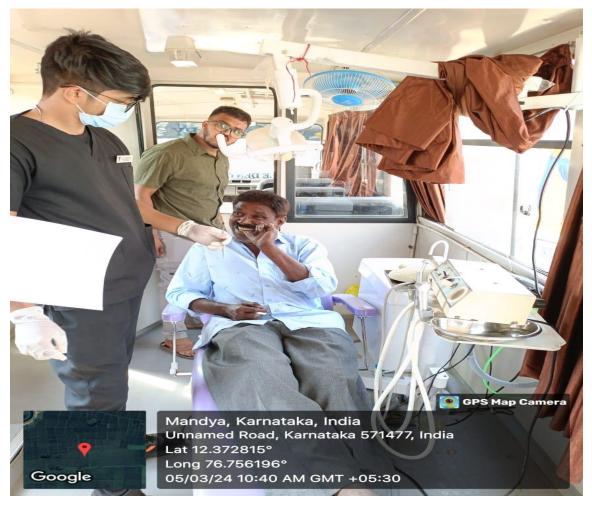

## **Report on Dental Camp**

The NSS Unit of JSS College of Pharmacy, Mysuru In association with JSS Dental Hospital and College organized a Dental Camp on 5<sup>th</sup> March 2023 at Taripura Village, Shri Rangapttana Taluk, Mandya District. During this camp the dentist from various department screened for 300 villagers for various problems like tooth ache, teeth filling, teeth sensitivity and tooth extractions. Overall, the dental camp was successful the villagers gave the response in positive way.