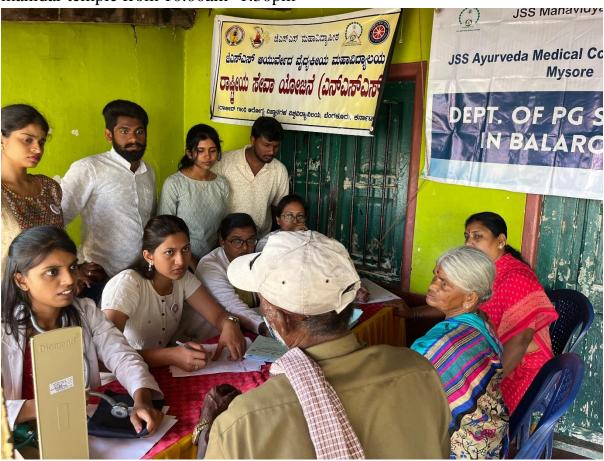

## **Report on Ayurvedic Medical Camp**

The NSS Unit JSS College of Pharmacy in association with JSS Ayurvedic Hospital and College organized a medical camp at Taripura village Shrirangapattana taluk, Mandya district on 06<sup>th</sup> March 2024 at in the rama manidar temple from 10.00am -1.30pm

During the medical camp different specialties from JSS ayurveda hospital and college Consultants treated for various disease like knee joint pain, Lower back pain, Skin problems, Varicose veins, General weakness and free medicines were provided to the patients. The camp was benefited 300 villagers