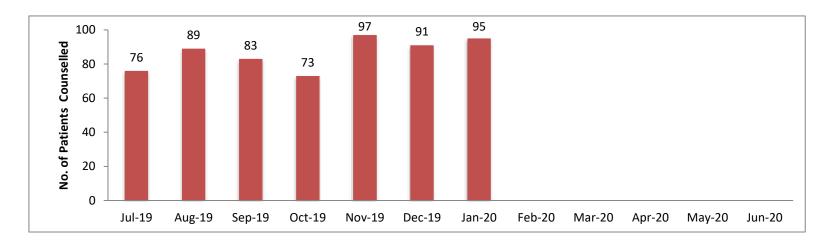

## Monthly Cum Cumulative Statistics for the Academic Year 2019-20

Month: January 2020

| Month              | July<br>2019 | Aug<br>2019 | Sep<br>2019 | Oct<br>2019 | Nov<br>2019 | Dec 2019 | Jan<br>2020 | Feb<br>2020 | Mar<br>2020 | Apr<br>2020 | May<br>2020 | Jun<br>2020 | Total |
|--------------------|--------------|-------------|-------------|-------------|-------------|----------|-------------|-------------|-------------|-------------|-------------|-------------|-------|
| No. of<br>Patients | 76           | 89          | 83          | 73          | 97          | 91       | 95          |             |             |             |             |             | 604   |