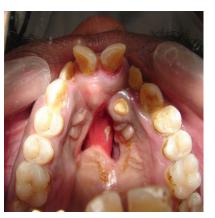

NA DATE OF SURGERY – 11.03.2013 AT JSSMCH





POST-OPERATIVE





Bilateral cleft lip & palate- (right complete lip, left incomplete lip) Surgeon- Dr.Sai Krishna using Millards Technique Operated on – 08/04/2013 at JSSMCH







DHANYA Operated by Dr Sai Krishna on 17-06-2013 JSSMCH MILLARDS TECHNIQUE Left unilateral In-complete cleft lip & Palate









**BEFORE SURGERY** 

**AFTER SURGERY** 





### DAIVIK, AGE= 1YR/MALE OPERATED BY DR.SUJITH SHETTY ON AT JSSMC





**PRE OP** 

POST OP









### **BEFORE SURGERY**







### AFTER SURGERY





BABAY OF MANGALAMMA DOB: 13/02.2013 BILATERAL CLEFT LIP & PALATE DT OF SURGERGY: 02.09.2013 DR.SAI KRISHNA







# **CLEFT PALATE**

#### PRE OPERATIVE

#### POST OPERATIVE

#### PRE OPERATIVE

#### POST OPERATIVE



1

С

А

S

Ε

2











С

### C A S E 4









С

Α

S

Ε

1

С

A S

Ε

2

С

Α

S

Ε

3

# **CLEFT LIP**

#### PRE OPERATIVE





**POST OPERATIVE** 





#### PRE OPERATIVE







#### **POST OPERATIVE**







С Α S Ε 4 С A S Ε 5 С Α S Ε

6