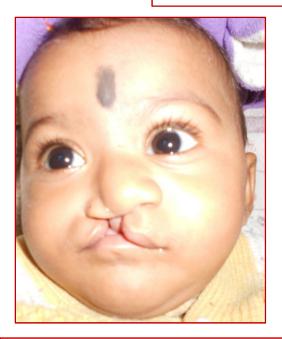

# **TREATED CASES**

CLOSURE OF RIGHT UNILATERAL COMPLETE CLEFT LIP-MILLARDS TECHNIQUE SURGEON- DR.SAI KRISHNA DATE OF SURGERY – 31-12-2012 , AT JSSMCH , MYSORE

PRE-SURGICAL

POST SURGICAL