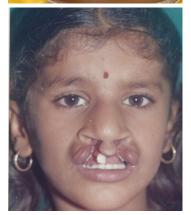

### LEFT INCOMPLETE UNILATERAL LIP REPAIR- MILLARDS TECHNIQUE SURGEON- DR SAI KRISHNA DATE OF SURGERY – 11.03.2013 AT JSSMCH

POST-OPERATIVE

Bilateral cleft lip & palate- (right complete lip, left incomplete lip) Surgeon- Dr.Sai Krishna using Millards Technique Operated on – 08/04/2013 at JSSMCH