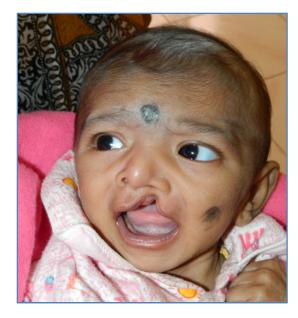

DHANYA Operated by Dr Sai Krishna on 17-06-2013 JSSMCH MILLARDS TECHNIQUE Left unilateral In-complete cleft lip & Palate

**BEFORE SURGERY** 

**AFTER SURGERY** 