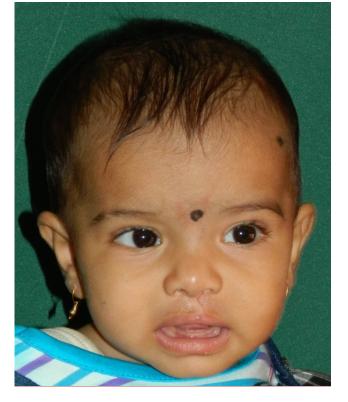

### DAIVIK, AGE= 1YR/MALE OPERATED BY DR.SUJITH SHETTY ON AT JSSMC

**PRE OP** 

POST OP