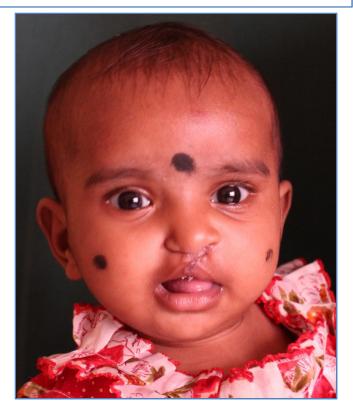

### LEFT INCOMPLETE UNILATERAL LIP REPAIR- MILLARDS TECHNIQUE SURGEON- DR SAI KRISHNA DATE OF SURGERY – 11.03.2013 AT JSSMCH

POST-OPERATIVE

Bilateral cleft lip & palate- (right complete lip, left incomplete lip) Surgeon- Dr.Sai Krishna using Millards Technique Operated on – 08/04/2013 at JSSMCH