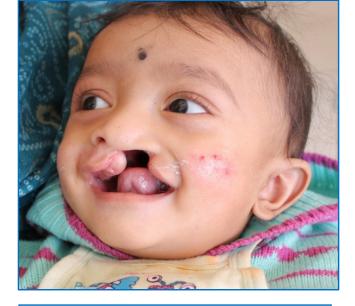

### LEFT INCOMPLETE UNILATERAL LIP REPAIR- MILLARDS TECHNIQUE SURGEON- DR SAI KRISHNA DATE OF SURGERY – 11.03.2013 AT JSSMCH

POST-OPERATIVE

Bilateral cleft lip & palate- (right complete lip, left incomplete lip) Surgeon- Dr.Sai Krishna using Millards Technique Operated on – 08/04/2013 at JSSMCH

DHANYA Operated by Dr Sai Krishna on 17-06-2013 JSSMCH MILLARDS TECHNIQUE Left unilateral In-complete cleft lip & Palate

**BEFORE SURGERY** 

**AFTER SURGERY** 