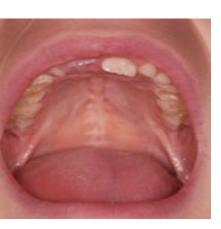

03.2013 AT JSSMCH





POST-OPERATIVE





Bilateral cleft lip & palate- (right complete lip, left incomplete lip) Surgeon- Dr.Sai Krishna using Millards Technique Operated on – 08/04/2013 at JSSMCH







DHANYA Operated by Dr Sai Krishna on 17-06-2013 JSSMCH MILLARDS TECHNIQUE Left unilateral In-complete cleft lip & Palate









**BEFORE SURGERY** 

**AFTER SURGERY** 





### DAIVIK, AGE= 1YR/MALE OPERATED BY DR.SUJITH SHETTY ON AT JSSMC





**PRE OP** 

POST OP









### **BEFORE SURGERY**







### AFTER SURGERY





BABAY OF MANGALAMMA DOB: 13/02.2013 BILATERAL CLEFT LIP & PALATE DT OF SURGERGY: 02.09.2013 DR.SAI KRISHNA







# **CLEFT PALATE**

#### PRE OPERATIVE

#### POST OPERATIVE

#### PRE OPERATIVE

#### POST OPERATIVE



1

С

А

S

Ε

2











С

### C A S E 4









С

Α

S

Ε

1

С

A S

Ε

2

С

Α

S

Ε

3

# **CLEFT LIP**

#### PRE OPERATIVE





**POST OPERATIVE** 





#### PRE OPERATIVE







#### **POST OPERATIVE**







С Α S Ε 4 С A S Ε 5 С Α S Ε

6