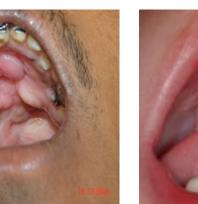

.2013 AT JSSMCH





POST-OPERATIVE





Bilateral cleft lip & palate- (right complete lip, left incomplete lip) Surgeon- Dr.Sai Krishna using Millards Technique Operated on – 08/04/2013 at JSSMCH







DHANYA Operated by Dr Sai Krishna on 17-06-2013 JSSMCH MILLARDS TECHNIQUE Left unilateral In-complete cleft lip & Palate









**BEFORE SURGERY** 

**AFTER SURGERY** 





### DAIVIK, AGE= 1YR/MALE OPERATED BY DR.SUJITH SHETTY ON AT JSSMC





**PRE OP** 

POST OP









### **BEFORE SURGERY**







### AFTER SURGERY





BABAY OF MANGALAMMA DOB: 13/02.2013 BILATERAL CLEFT LIP & PALATE DT OF SURGERGY: 02.09.2013 DR.SAI KRISHNA







# **CLEFT PALATE**

#### PRE OPERATIVE

#### POST OPERATIVE

#### PRE OPERATIVE

#### POST OPERATIVE



1

С

А

S

Ε

2











С

### C A S E 4









С

Α

S

Ε

1

С

A S

Ε

2

С

Α

S

Ε

3

# **CLEFT LIP**

#### PRE OPERATIVE





**POST OPERATIVE** 





#### PRE OPERATIVE







#### **POST OPERATIVE**







С Α S Ε 4 С A S Ε 5 С Α S Ε

6