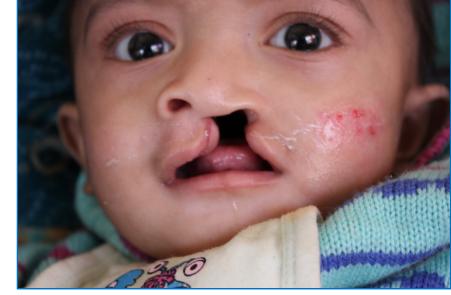

AGAR MYSURU



# **TREATED CASES**



CLOSURE OF RIGHT UNILATERAL COMPLETE CLEFT LIP-MILLARDS TECHNIQUE SURGEON- DR.SAI KRISHNA DATE OF SURGERY – 31-12-2012 , AT JSSMCH , MYSORE



PRE-SURGICAL



POST SURGICAL



### LEFT INCOMPLETE UNILATERAL LIP REPAIR- MILLARDS TECHNIQUE SURGEON- DR SAI KRISHNA DATE OF SURGERY – 11.03.2013 AT JSSMCH





POST-OPERATIVE





Bilateral cleft lip & palate- (right complete lip, left incomplete lip) Surgeon- Dr.Sai Krishna using Millards Technique Operated on – 08/04/2013 at JSSMCH







DHANYA Operated by Dr Sai Krishna on 17-06-2013 JSSMCH MILLARDS TECHNIQUE Left unilateral In-complete cleft lip & Palate









**BEFORE SURGERY** 

**AFTER SURGERY** 





### DAIVIK, AGE= 1YR/MALE OPERATED BY DR.SUJITH SHETTY ON AT JSSMC





**PRE OP** 

POST OP









### **BEFORE SURGERY**







### AFTER SURGERY





BABAY OF MANGALAMMA DOB: 13/02.2013 BILATERAL CLEFT LIP & PALATE DT OF SURGERGY: 02.09.2013 DR.SAI KRISHNA







# **CLEFT PALATE**

#### PRE OPERATIVE

#### POST OPERATIVE

#### PRE OPERATIVE

#### POST OPERATIVE



1

С

А

S

Ε

2











С

### C A S E 4









С

Α

S

Ε

1

С

A S

Ε

2

С

Α

S

Ε

3

# **CLEFT LIP**

#### PRE OPERATIVE





**POST OPERATIVE** 





#### PRE OPERATIVE







#### **POST OPERATIVE**







С Α S Ε 4 С A S Ε 5 С Α S Ε

6