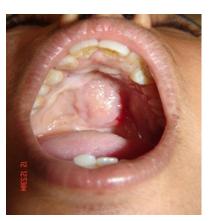

SHNA DATE OF SURGERY – 11.03.2013 AT JSSMCH





POST-OPERATIVE





Bilateral cleft lip & palate- (right complete lip, left incomplete lip) Surgeon- Dr.Sai Krishna using Millards Technique Operated on – 08/04/2013 at JSSMCH







DHANYA Operated by Dr Sai Krishna on 17-06-2013 JSSMCH MILLARDS TECHNIQUE Left unilateral In-complete cleft lip & Palate









**BEFORE SURGERY** 

**AFTER SURGERY** 





### DAIVIK, AGE= 1YR/MALE OPERATED BY DR.SUJITH SHETTY ON AT JSSMC





**PRE OP** 

POST OP









### **BEFORE SURGERY**







### AFTER SURGERY





BABAY OF MANGALAMMA DOB: 13/02.2013 BILATERAL CLEFT LIP & PALATE DT OF SURGERGY: 02.09.2013 DR.SAI KRISHNA







# **CLEFT PALATE**

#### PRE OPERATIVE

#### POST OPERATIVE

#### PRE OPERATIVE

#### POST OPERATIVE



1

С

А

S

Ε

2











С

### C A S E 4









С

Α

S

Ε

1

С

A S

Ε

2

С

Α

S

Ε

3

# **CLEFT LIP**

#### PRE OPERATIVE





**POST OPERATIVE** 





#### PRE OPERATIVE







#### **POST OPERATIVE**







С Α S Ε 4 С A S Ε 5 С Α S Ε

6