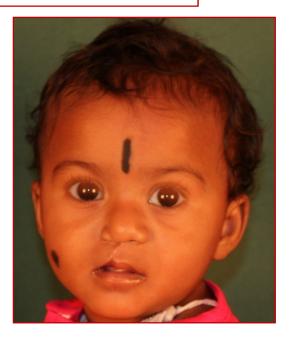

### LEFT INCOMPLETE UNILATERAL LIP REPAIR- MILLARDS TECHNIQUE SURGEON- DR SAI KRISHNA DATE OF SURGERY – 11.03.2013 AT JSSMCH

POST-OPERATIVE

Bilateral cleft lip & palate- (right complete lip, left incomplete lip) Surgeon- Dr.Sai Krishna using Millards Technique Operated on – 08/04/2013 at JSSMCH