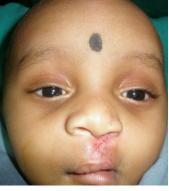

### LEFT INCOMPLETE UNILATERAL LIP REPAIR- MILLARDS TECHNIQUE SURGEON- DR SAI KRISHNA DATE OF SURGERY – 11.03.2013 AT JSSMCH

POST-OPERATIVE

Bilateral cleft lip & palate- (right complete lip, left incomplete lip) Surgeon- Dr.Sai Krishna using Millards Technique Operated on – 08/04/2013 at JSSMCH