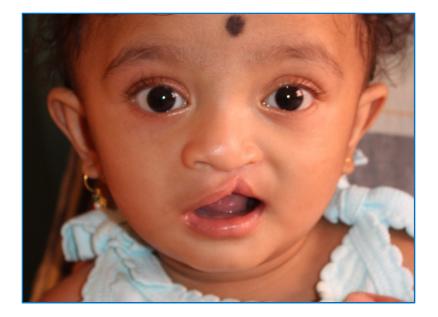

NAGAR MYSURU



# **TREATED CASES**



CLOSURE OF RIGHT UNILATERAL COMPLETE CLEFT LIP-MILLARDS TECHNIQUE SURGEON- DR.SAI KRISHNA DATE OF SURGERY – 31-12-2012 , AT JSSMCH , MYSORE



PRE-SURGICAL



POST SURGICAL



### LEFT INCOMPLETE UNILATERAL LIP REPAIR- MILLARDS TECHNIQUE SURGEON- DR SAI KRISHNA DATE OF SURGERY – 11.03.2013 AT JSSMCH





POST-OPERATIVE





Bilateral cleft lip & palate- (right complete lip, left incomplete lip) Surgeon- Dr.Sai Krishna using Millards Technique Operated on – 08/04/2013 at JSSMCH







DHANYA Operated by Dr Sai Krishna on 17-06-2013 JSSMCH MILLARDS TECHNIQUE Left unilateral In-complete cleft lip & Palate









**BEFORE SURGERY** 

**AFTER SURGERY** 





### DAIVIK, AGE= 1YR/MALE OPERATED BY DR.SUJITH SHETTY ON AT JSSMC





**PRE OP** 

POST OP









### **BEFORE SURGERY**







### AFTER SURGERY





BABAY OF MANGALAMMA DOB: 13/02.2013 BILATERAL CLEFT LIP & PALATE DT OF SURGERGY: 02.09.2013 DR.SAI KRISHNA







# **CLEFT PALATE**

#### PRE OPERATIVE

#### POST OPERATIVE

#### PRE OPERATIVE

#### POST OPERATIVE



1

С

А

S

Ε

2











С

### C A S E 4









С

Α

S

Ε

1

С

A S

Ε

2

С

Α

S

Ε

3

# **CLEFT LIP**

#### PRE OPERATIVE





**POST OPERATIVE** 





#### PRE OPERATIVE







#### **POST OPERATIVE**







С Α S Ε 4 С A S Ε 5 С Α S Ε

6