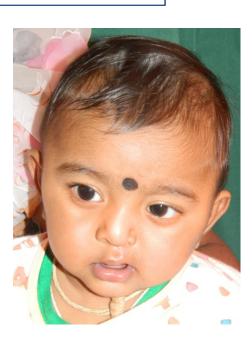

# **TREATED CASES**

CLOSURE OF RIGHT UNILATERAL COMPLETE CLEFT LIP-MILLARDS TECHNIQUE SURGEON- DR.SAI KRISHNA DATE OF SURGERY – 31-12-2012 , AT JSSMCH , MYSORE

PRE-SURGICAL

POST SURGICAL