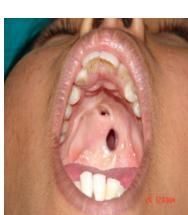

RISHNA DATE OF SURGERY – 11.03.2013 AT JSSMCH





POST-OPERATIVE





Bilateral cleft lip & palate- (right complete lip, left incomplete lip) Surgeon- Dr.Sai Krishna using Millards Technique Operated on – 08/04/2013 at JSSMCH







DHANYA Operated by Dr Sai Krishna on 17-06-2013 JSSMCH MILLARDS TECHNIQUE Left unilateral In-complete cleft lip & Palate









**BEFORE SURGERY** 

**AFTER SURGERY** 





### DAIVIK, AGE= 1YR/MALE OPERATED BY DR.SUJITH SHETTY ON AT JSSMC





**PRE OP** 

POST OP









### **BEFORE SURGERY**







### AFTER SURGERY





BABAY OF MANGALAMMA DOB: 13/02.2013 BILATERAL CLEFT LIP & PALATE DT OF SURGERGY: 02.09.2013 DR.SAI KRISHNA







# **CLEFT PALATE**

#### PRE OPERATIVE

#### POST OPERATIVE

#### PRE OPERATIVE

#### POST OPERATIVE



1

С

А

S

Ε

2











С

### C A S E 4









С

Α

S

Ε

1

С

A S

Ε

2

С

Α

S

Ε

3

# **CLEFT LIP**

#### PRE OPERATIVE





**POST OPERATIVE** 





#### PRE OPERATIVE







#### **POST OPERATIVE**







С Α S Ε 4 С A S Ε 5 С Α S Ε

6