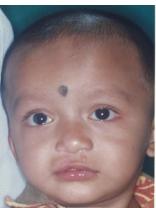

# **TREATED CASES**

CLOSURE OF RIGHT UNILATERAL COMPLETE CLEFT LIP-MILLARDS TECHNIQUE SURGEON- DR.SAI KRISHNA DATE OF SURGERY – 31-12-2012 , AT JSSMCH , MYSORE

PRE-SURGICAL

POST SURGICAL