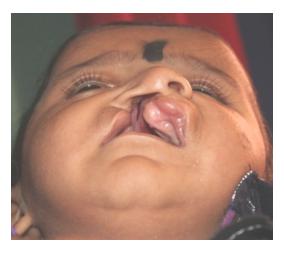

ES**



CLOSURE OF RIGHT UNILATERAL COMPLETE CLEFT LIP-MILLARDS TECHNIQUE SURGEON- DR.SAI KRISHNA DATE OF SURGERY – 31-12-2012 , AT JSSMCH , MYSORE



PRE-SURGICAL



POST SURGICAL



### LEFT INCOMPLETE UNILATERAL LIP REPAIR- MILLARDS TECHNIQUE SURGEON- DR SAI KRISHNA DATE OF SURGERY – 11.03.2013 AT JSSMCH





POST-OPERATIVE





Bilateral cleft lip & palate- (right complete lip, left incomplete lip) Surgeon- Dr.Sai Krishna using Millards Technique Operated on – 08/04/2013 at JSSMCH







DHANYA Operated by Dr Sai Krishna on 17-06-2013 JSSMCH MILLARDS TECHNIQUE Left unilateral In-complete cleft lip & Palate









**BEFORE SURGERY** 

**AFTER SURGERY** 





### DAIVIK, AGE= 1YR/MALE OPERATED BY DR.SUJITH SHETTY ON AT JSSMC





**PRE OP** 

POST OP









### **BEFORE SURGERY**







### AFTER SURGERY





BABAY OF MANGALAMMA DOB: 13/02.2013 BILATERAL CLEFT LIP & PALATE DT OF SURGERGY: 02.09.2013 DR.SAI KRISHNA







# **CLEFT PALATE**

#### PRE OPERATIVE

#### POST OPERATIVE

#### PRE OPERATIVE

#### POST OPERATIVE



1

С

А

S

Ε

2











С

### C A S E 4









С

Α

S

Ε

1

С

A S

Ε

2

С

Α

S

Ε

3

# **CLEFT LIP**

#### PRE OPERATIVE





**POST OPERATIVE** 





#### PRE OPERATIVE







#### **POST OPERATIVE**







С Α S Ε 4 С A S Ε 5 С Α S Ε

6