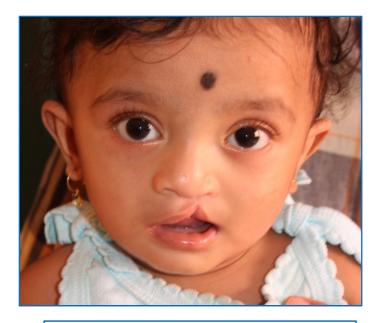

TREATMENT DONE FREE OF COST BY JSS UNIVERSITY/ MAHAVIDYAPEETHA AT JSS DENTAL COLLEGE & HOSPITAL SS NAGAR MYSURU



# **TREATED CASES**



CLOSURE OF RIGHT UNILATERAL COMPLETE CLEFT LIP-MILLARDS TECHNIQUE SURGEON- DR.SAI KRISHNA DATE OF SURGERY – 31-12-2012 , AT JSSMCH , MYSORE



PRE-SURGICAL



POST SURGICAL



### LEFT INCOMPLETE UNILATERAL LIP REPAIR- MILLARDS TECHNIQUE SURGEON- DR SAI KRISHNA DATE OF SURGERY – 11.03.2013 AT JSSMCH





POST-OPERATIVE





Bilateral cleft lip & palate- (right complete lip, left incomplete lip) Surgeon- Dr.Sai Krishna using Millards Technique Operated on – 08/04/2013 at JSSMCH







DHANYA Operated by Dr Sai Krishna on 17-06-2013 JSSMCH MILLARDS TECHNIQUE Left unilateral In-complete cleft lip & Palate









**BEFORE SURGERY** 

**AFTER SURGERY** 





### DAIVIK, AGE= 1YR/MALE OPERATED BY DR.SUJITH SHETTY ON AT JSSMC





**PRE OP** 

POST OP









### **BEFORE SURGERY**







### AFTER SURGERY





BABAY OF MANGALAMMA DOB: 13/02.2013 BILATERAL CLEFT LIP & PALATE DT OF SURGERGY: 02.09.2013 DR.SAI KRISHNA







# **CLEFT PALATE**

#### PRE OPERATIVE

#### POST OPERATIVE

#### PRE OPERATIVE

#### POST OPERATIVE



1

С

А

S

Ε

2











С

### C A S E 4









С

Α

S

Ε

1

С

A S

Ε

2

С

Α

S

Ε

3

# **CLEFT LIP**

#### PRE OPERATIVE





**POST OPERATIVE** 





#### PRE OPERATIVE







#### **POST OPERATIVE**







С Α S Ε 4 С A S Ε 5 С Α S Ε

6