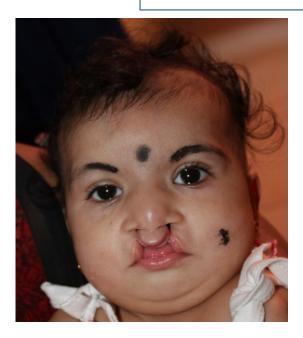

DHANYA Operated by Dr Sai Krishna on 17-06-2013 JSSMCH MILLARDS TECHNIQUE Left unilateral In-complete cleft lip & Palate

**BEFORE SURGERY** 

**AFTER SURGERY** 