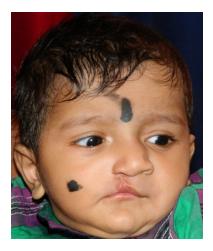

### LEFT INCOMPLETE UNILATERAL LIP REPAIR- MILLARDS TECHNIQUE SURGEON- DR SAI KRISHNA DATE OF SURGERY – 11.03.2013 AT JSSMCH

POST-OPERATIVE

Bilateral cleft lip & palate- (right complete lip, left incomplete lip) Surgeon- Dr.Sai Krishna using Millards Technique Operated on – 08/04/2013 at JSSMCH