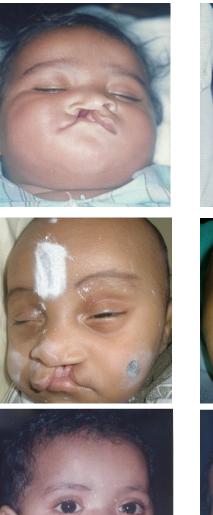

# **TREATED CASES**

CLOSURE OF RIGHT UNILATERAL COMPLETE CLEFT LIP-MILLARDS TECHNIQUE SURGEON- DR.SAI KRISHNA DATE OF SURGERY – 31-12-2012 , AT JSSMCH , MYSORE

PRE-SURGICAL

POST SURGICAL

### LEFT INCOMPLETE UNILATERAL LIP REPAIR- MILLARDS TECHNIQUE SURGEON- DR SAI KRISHNA DATE OF SURGERY – 11.03.2013 AT JSSMCH

POST-OPERATIVE

Bilateral cleft lip & palate- (right complete lip, left incomplete lip) Surgeon- Dr.Sai Krishna using Millards Technique Operated on – 08/04/2013 at JSSMCH

DHANYA Operated by Dr Sai Krishna on 17-06-2013 JSSMCH MILLARDS TECHNIQUE Left unilateral In-complete cleft lip & Palate

**BEFORE SURGERY** 

**AFTER SURGERY** 