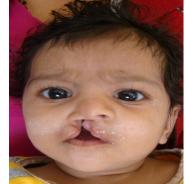

# **TREATED CASES**

CLOSURE OF RIGHT UNILATERAL COMPLETE CLEFT LIP-MILLARDS TECHNIQUE SURGEON- DR.SAI KRISHNA DATE OF SURGERY – 31-12-2012 , AT JSSMCH , MYSORE

PRE-SURGICAL

POST SURGICAL