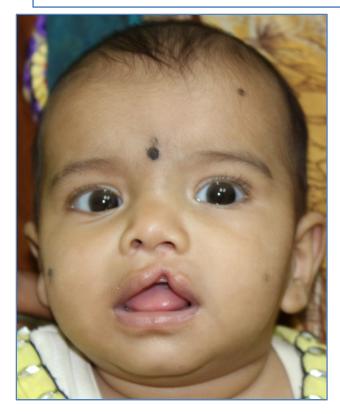

DHANYA Operated by Dr Sai Krishna on 17-06-2013 JSSMCH MILLARDS TECHNIQUE Left unilateral In-complete cleft lip & Palate

**BEFORE SURGERY** 

**AFTER SURGERY** 