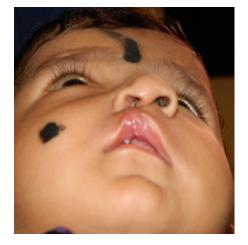

### LEFT INCOMPLETE UNILATERAL LIP REPAIR- MILLARDS TECHNIQUE SURGEON- DR SAI KRISHNA DATE OF SURGERY – 11.03.2013 AT JSSMCH

POST-OPERATIVE

Bilateral cleft lip & palate- (right complete lip, left incomplete lip) Surgeon- Dr.Sai Krishna using Millards Technique Operated on – 08/04/2013 at JSSMCH