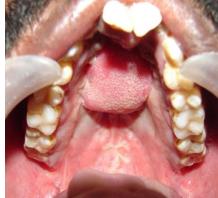

DATE OF SURGERY – 11.03.2013 AT JSSMCH





POST-OPERATIVE





Bilateral cleft lip & palate- (right complete lip, left incomplete lip) Surgeon- Dr.Sai Krishna using Millards Technique Operated on – 08/04/2013 at JSSMCH







DHANYA Operated by Dr Sai Krishna on 17-06-2013 JSSMCH MILLARDS TECHNIQUE Left unilateral In-complete cleft lip & Palate









**BEFORE SURGERY** 

**AFTER SURGERY** 





### DAIVIK, AGE= 1YR/MALE OPERATED BY DR.SUJITH SHETTY ON AT JSSMC





**PRE OP** 

POST OP









### **BEFORE SURGERY**







### AFTER SURGERY





BABAY OF MANGALAMMA DOB: 13/02.2013 BILATERAL CLEFT LIP & PALATE DT OF SURGERGY: 02.09.2013 DR.SAI KRISHNA







# **CLEFT PALATE**

#### PRE OPERATIVE

#### POST OPERATIVE

#### PRE OPERATIVE

#### POST OPERATIVE



1

С

А

S

Ε

2











С

### C A S E 4









С

Α

S

Ε

1

С

A S

Ε

2

С

Α

S

Ε

3

# **CLEFT LIP**

#### PRE OPERATIVE





**POST OPERATIVE** 





#### PRE OPERATIVE







#### **POST OPERATIVE**







С Α S Ε 4 С A S Ε 5 С Α S Ε

6