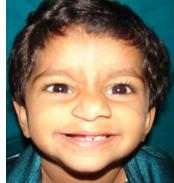

DHANYA Operated by Dr Sai Krishna on 17-06-2013 JSSMCH MILLARDS TECHNIQUE Left unilateral In-complete cleft lip & Palate

**BEFORE SURGERY** 

**AFTER SURGERY** 