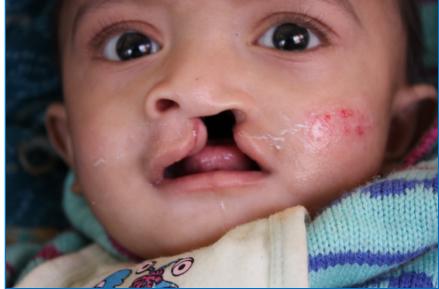

NTAL COLLEGE & HOSPITAL SS NAGAR MYSURU



# **TREATED CASES**



CLOSURE OF RIGHT UNILATERAL COMPLETE CLEFT LIP-MILLARDS TECHNIQUE SURGEON- DR.SAI KRISHNA DATE OF SURGERY – 31-12-2012 , AT JSSMCH , MYSORE



PRE-SURGICAL



POST SURGICAL



### LEFT INCOMPLETE UNILATERAL LIP REPAIR- MILLARDS TECHNIQUE SURGEON- DR SAI KRISHNA DATE OF SURGERY – 11.03.2013 AT JSSMCH





POST-OPERATIVE





Bilateral cleft lip & palate- (right complete lip, left incomplete lip) Surgeon- Dr.Sai Krishna using Millards Technique Operated on – 08/04/2013 at JSSMCH







DHANYA Operated by Dr Sai Krishna on 17-06-2013 JSSMCH MILLARDS TECHNIQUE Left unilateral In-complete cleft lip & Palate









**BEFORE SURGERY** 

**AFTER SURGERY** 





### DAIVIK, AGE= 1YR/MALE OPERATED BY DR.SUJITH SHETTY ON AT JSSMC





**PRE OP** 

POST OP









### **BEFORE SURGERY**







### AFTER SURGERY





BABAY OF MANGALAMMA DOB: 13/02.2013 BILATERAL CLEFT LIP & PALATE DT OF SURGERGY: 02.09.2013 DR.SAI KRISHNA







# **CLEFT PALATE**

#### PRE OPERATIVE

#### POST OPERATIVE

#### PRE OPERATIVE

#### POST OPERATIVE



1

С

А

S

Ε

2











С

### C A S E 4









С

Α

S

Ε

1

С

A S

Ε

2

С

Α

S

Ε

3

# **CLEFT LIP**

#### PRE OPERATIVE





**POST OPERATIVE** 





#### PRE OPERATIVE







#### **POST OPERATIVE**







С Α S Ε 4 С A S Ε 5 С Α S Ε

6