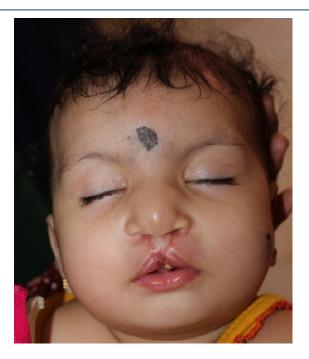

DHANYA Operated by Dr Sai Krishna on 17-06-2013 JSSMCH MILLARDS TECHNIQUE Left unilateral In-complete cleft lip & Palate

**BEFORE SURGERY** 

**AFTER SURGERY** 