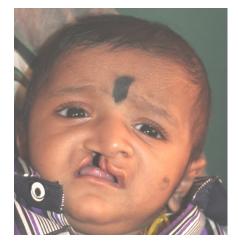

ASES**



CLOSURE OF RIGHT UNILATERAL COMPLETE CLEFT LIP-MILLARDS TECHNIQUE SURGEON- DR.SAI KRISHNA DATE OF SURGERY – 31-12-2012 , AT JSSMCH , MYSORE



PRE-SURGICAL



POST SURGICAL



### LEFT INCOMPLETE UNILATERAL LIP REPAIR- MILLARDS TECHNIQUE SURGEON- DR SAI KRISHNA DATE OF SURGERY – 11.03.2013 AT JSSMCH





POST-OPERATIVE





Bilateral cleft lip & palate- (right complete lip, left incomplete lip) Surgeon- Dr.Sai Krishna using Millards Technique Operated on – 08/04/2013 at JSSMCH







DHANYA Operated by Dr Sai Krishna on 17-06-2013 JSSMCH MILLARDS TECHNIQUE Left unilateral In-complete cleft lip & Palate









**BEFORE SURGERY** 

**AFTER SURGERY** 





### DAIVIK, AGE= 1YR/MALE OPERATED BY DR.SUJITH SHETTY ON AT JSSMC





**PRE OP** 

POST OP









### **BEFORE SURGERY**







### AFTER SURGERY





BABAY OF MANGALAMMA DOB: 13/02.2013 BILATERAL CLEFT LIP & PALATE DT OF SURGERGY: 02.09.2013 DR.SAI KRISHNA







# **CLEFT PALATE**

#### PRE OPERATIVE

#### POST OPERATIVE

#### PRE OPERATIVE

#### POST OPERATIVE



1

С

А

S

Ε

2











С

### C A S E 4









С

Α

S

Ε

1

С

A S

Ε

2

С

Α

S

Ε

3

# **CLEFT LIP**

#### PRE OPERATIVE





**POST OPERATIVE** 





#### PRE OPERATIVE







#### **POST OPERATIVE**







С Α S Ε 4 С A S Ε 5 С Α S Ε

6