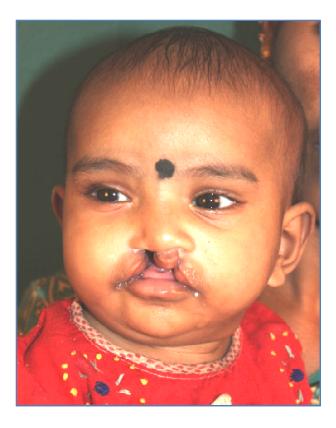

# **TREATED CASES**

CLOSURE OF RIGHT UNILATERAL COMPLETE CLEFT LIP-MILLARDS TECHNIQUE SURGEON- DR.SAI KRISHNA DATE OF SURGERY – 31-12-2012 , AT JSSMCH , MYSORE

PRE-SURGICAL

POST SURGICAL