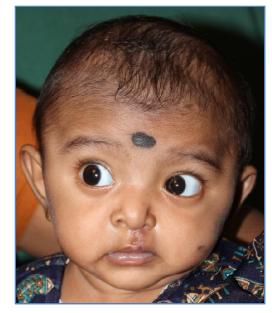

### DAIVIK, AGE= 1YR/MALE OPERATED BY DR.SUJITH SHETTY ON AT JSSMC

**PRE OP** 

POST OP